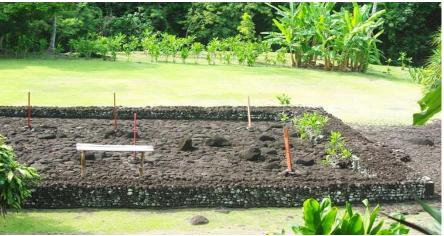

## TAHITI CIRCLE ISLAND TOUR FULL DAY (08 h 00)

A private customized tour just for you: \$ 480 US (up to 6 people)

08:30am: Pick up at the hotel

(1) 09:00: Marae Arahurahu

**(2) 9:45: Grottos of Maraa** 

(3) 11:00: Vaipahi spring garden

The grottos of Maraa

Spring garden

Belvedere of Taravao

Eels feeding

The beach of vairao

The grottos

The beach of vairao

The grottos