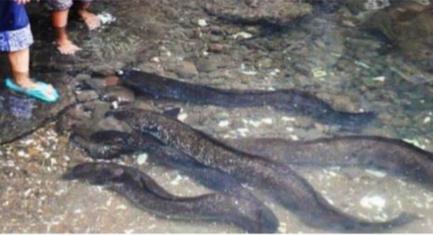

(4)11:45: Look out "Belvedère de Taravao"

12:00-01:00pm: Lunch at restaurant -food court or picnic

(5) 01:30: eels feeding at vairao

(6) 02:30: Faarumai Waterfall

(7) 03:00: the venus point and it's light house

The grottos of Maraa

Spring garden

Belvedere of Taravao

Eels feeding

The beach of vairao

The grottos

The beach of vairao

The grottos